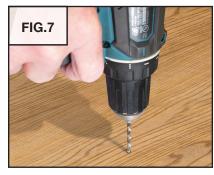

## **Option 2:** Installation of the Arm Post

on any bench surface

Use a 8.8 mm (or 11/32") size bit to drill a hole in the surface you want to mount the stand to.