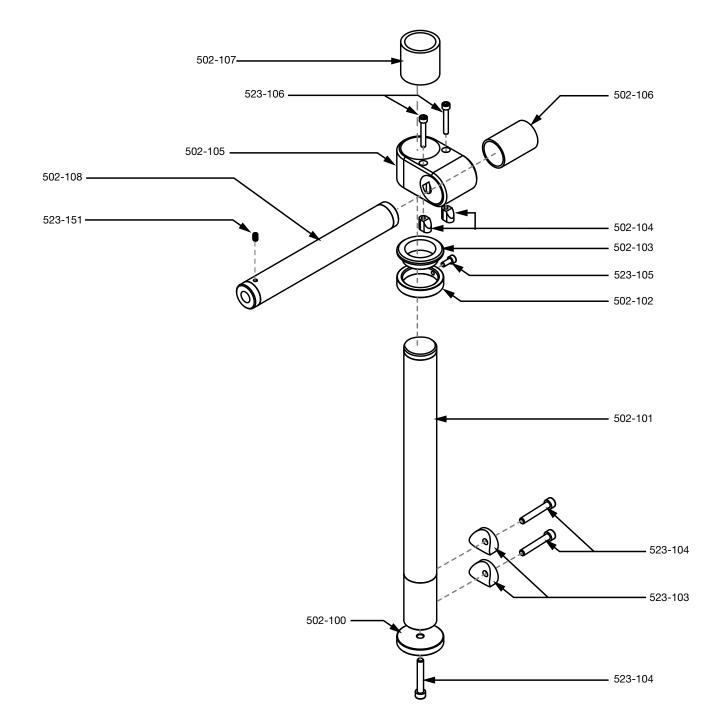

#### Arm and Microscope Head Installation

| PART #  | DESCRIPTION                                                         | QTY |
|---------|---------------------------------------------------------------------|-----|
| 502-100 | BASE THICK WASHER (MOUNTING)                                        | 1   |
| 502-101 | VERTICAL SUPPORT TUBE ASSEMBLY JURA STAND                           | 1   |
| 502-102 | SUPPORT RING (CLAMPING)                                             | 1   |
| 502-103 | SUPPORT RING BUSHING                                                | 1   |
| 502-104 | ECCENTRIC CLAMP ELEMENT                                             | 2   |
| 502-105 | ALUMINUM UNION BLOCK                                                | 1   |
| 502-106 | PLASTIC BUSHING INSERT (SMALL)                                      | 1   |
| 502-107 | PLASTIC BUSHING INSERT (LARGE)                                      | 1   |
| 502-108 | JURA MICROSCOPE STAND HORIZ ARM ASSEMBLY                            | 1   |
| 523-103 | CURVED SPACER TO MOUNT VERTICAL MICROSCOPE STAND TUBE TO BENCH WALL | 2   |
| 523-104 | M8 SHCS X 1.25 50MM LONG BRIGHT ZINC                                | 3   |
| 523-105 | M6 SHCS X 1.0 14MM LONG STAINLESS STEEL                             | 1   |
| 523-106 | M6 SHCS X 1.0 40MM LONG STAINLESS STEEL                             | 2   |
| 523-151 | M6 X 1 10MM LONG SS SHSS                                            | 1   |