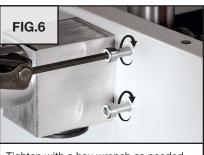

Tighten bolts enough to fit plastic spacers on front side of bench (FIG. 9).

Line the holes on the post up with the bolts.

Hold the post in place and tighten bolts on the back of the bench.

Tighten with a hex wrench as needed.