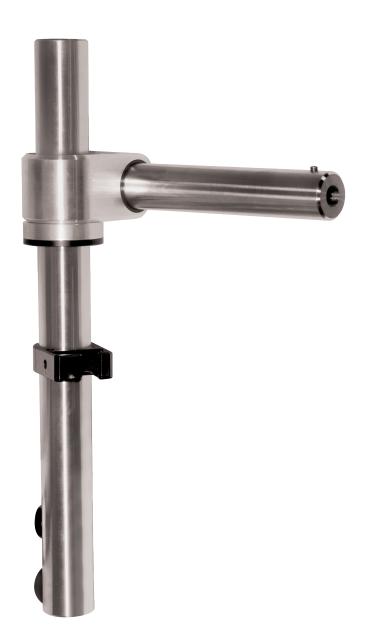

#### Arm and Microscope Head Installation

| PART #  | DESCRIPTION                                                         | QTY |
|---------|---------------------------------------------------------------------|-----|
| 502-100 | BASE THICK WASHER (MOUNTING)                                        | 1   |
| 502-101 | VERTICAL SUPPORT TUBE ASSEMBLY JURA STAND                           | 1   |
| 502-102 | SUPPORT RING (CLAMPING)                                             | 1   |
| 502-103 | SUPPORT RING BUSHING                                                | 1   |
| 502-104 | ECCENTRIC CLAMP ELEMENT                                             | 2   |
| 502-105 | ALUMINUM UNION BLOCK                                                | 1   |
| 502-106 | PLASTIC BUSHING INSERT (SMALL)                                      | 1   |
| 502-107 | PLASTIC BUSHING INSERT (LARGE)                                      | 1   |
| 502-108 | JURA MICROSCOPE STAND HORIZ ARM ASSEMBLY                            | 1   |
| 523-103 | CURVED SPACER TO MOUNT VERTICAL MICROSCOPE STAND TUBE TO BENCH WALL | 2   |
| 523-104 | M8 SHCS X 1.25 50MM LONG BRIGHT ZINC                                | 3   |
| 523-105 | M6 SHCS X 1.0 14MM LONG STAINLESS STEEL                             | 1   |
| 523-106 | M6 SHCS X 1.0 40MM LONG STAINLESS STEEL                             | 2   |
| 523-151 | M6 X 1 10MM LONG SS SHSS                                            | 1   |