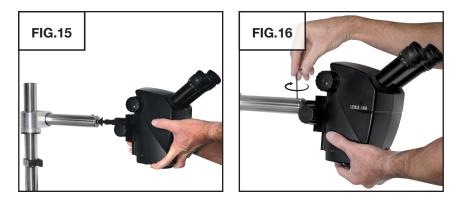

#### Arm and Microscope Head Installation

| PART #  | DESCRIPTION                                                         | QTY |
|---------|---------------------------------------------------------------------|-----|
| 502-100 | BASE THICK WASHER (MOUNTING)                                        | 1   |
| 502-101 | VERTICAL SUPPORT TUBE ASSEMBLY JURA STAND                           | 1   |
| 502-102 | SUPPORT RING (CLAMPING)                                             | 1   |
| 502-103 | SUPPORT RING BUSHING                                                | 1   |
| 502-104 | ECCENTRIC CLAMP ELEMENT                                             | 2   |
| 502-105 | ALUMINUM UNION BLOCK                                                | 1   |
| 502-106 | PLASTIC BUSHING INSERT (SMALL)                                      | 1   |
| 502-107 | PLASTIC BUSHING INSERT (LARGE)                                      | 1   |
| 502-108 | JURA MICROSCOPE STAND HORIZ ARM ASSEMBLY                            | 1   |
| 523-103 | CURVED SPACER TO MOUNT VERTICAL MICROSCOPE STAND TUBE TO BENCH WALL | 2   |
| 523-104 | M8 SHCS X 1.25 50MM LONG BRIGHT ZINC                                | 3   |
| 523-105 | M6 SHCS X 1.0 14MM LONG STAINLESS STEEL                             | 1   |
| 523-106 | M6 SHCS X 1.0 40MM LONG STAINLESS STEEL                             | 2   |
| 523-151 | M6 X 1 10MM LONG SS SHSS                                            | 1   |