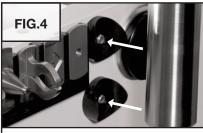

Tighten bolts enough to fit plastic spacers on front side of bench (FIG. 9).

Line the holes on the post up with the bolts.

Hold the post in place and tighten bolts on the back of the bench.

Tighten with a hex wrench as needed.