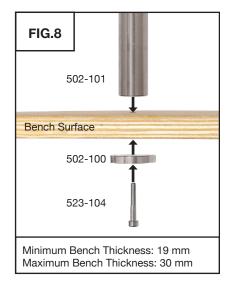

#### **Option 1:** Installation of the Arm Post

on the Jura Bench

Bench shown with top panels removed for these instructions. It is not necessary to remove top to install the microscope stand.

Flat side of spacers will rest against bench; curved side will cradle microscope stand post.

Tighten bolts enough to fit plastic spacers on front side of bench (FIG. 9).

Line the holes on the post up with the bolts.

Hold the post in place and tighten bolts on the back of the bench.

Tighten with a hex wrench as needed.