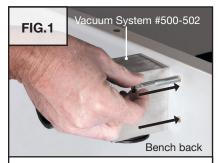

## **Option 2:** Installation of the Arm Post

on any bench surface

Use a 8.8 mm (or 11/32") size bit to drill a hole in the surface you want to mount the stand to.