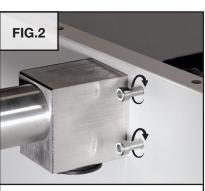

#### **Option 1:** Installation of the Arm Post

on the Jura Bench

Bench shown with top panels removed for these instructions. It is not necessary to remove top to install the microscope stand.

Flat side of spacers will rest against bench; curved side will cradle microscope stand post.

Tighten bolts enough to fit plastic spacers on front side of bench (FIG. 9).

Line the holes on the post up with the bolts.

Hold the post in place and tighten bolts on the back of the bench.

Tighten with a hex wrench as needed.