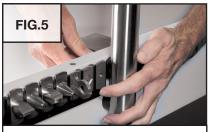

#### **Option 1:** Installation of the Arm Post

on the Jura Bench

Bench shown with top panels removed for these instructions. It is not necessary to remove top to install the microscope stand.

Flat side of spacers will rest against bench; curved side will cradle microscope stand post.

Tighten bolts enough to fit plastic spacers on front side of bench (FIG. 9).

Line the holes on the post up with the bolts.

Hold the post in place and tighten bolts on the back of the bench.

Tighten with a hex wrench as needed.