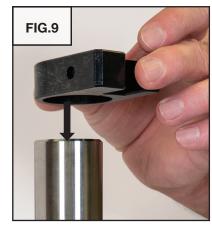

Tighten bolts enough to fit plastic spacers on front side of bench (FIG. 9).

Line the holes on the post up with the bolts.

Hold the post in place and tighten bolts on the back of the bench.

Tighten with a hex wrench as needed.