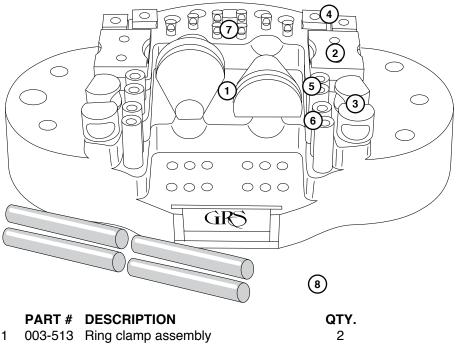

For more information and instructions on Thermo-Loc's use, please visit: www.thermo-loc.com.

|   |         |                                    | _ |
|---|---------|------------------------------------|---|
| 2 | 003-514 | Attachment plate #3 assembly       | 2 |
| 3 | 003-515 | Attachment plate #2 assembly       | 4 |
| 4 | 003-516 | Attachment plate #1 assembly       | 4 |
| 5 | 003-517 | Attachment pin #3 assembly (short) | 4 |
| 6 | 003-518 | Attachment pin #2 assembly (long)  | 4 |
| 7 | 003-050 | Formed complete attachment pin #1  | 8 |
| 8 | 011-419 | Thermo-Loc (6" PCS)                | 2 |
|   |         |                                    |   |