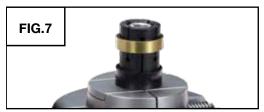

uctions to apply Thermo-Loc® and workpiece to cylinder.

# POINTED AND TAPERED BALL HOLDERS

INSTRUCTIONS

### Instructions apply to the following products:



#### **Fixture Installation**



#### **Fixture Usage**



#### FIG.3

Use the pointed ball holders (#500-506) with workpieces that have holes in each side. The points will rest in the holes.



#### FIG.4

Use the tapered ball holders (#500-507) with round workpieces.





♦Not included with this set. Available separately.

#### **Fixture Attachment**







**BOTTOM** 

SIDE

**ANGLE** 

#### **ROUND-BASE QC FIXTURES**

INSTRUCTIONS

#### Instructions apply to the following product(s):





**Fixture Installation** 







### VERTICAL RING HOLDER

INSTRUCTIONS

### Instructions apply to the following product(s):



















<sup>✓</sup>Included with this set.

<sup>♦</sup>Not included with this set. Available separately.

#### **Fixture Attachment**



#### **Fixture Installation**





Follow the shellac instructions to apply shellac and workpiece to plate.

### QC SHELLAC PLATE

INSTRUCTIONS

Instructions apply to the following product(s):



# ORGANIZERS WITH TAPE ATTACHMENT

INSTRUCTIONS

## Instructions apply to the following product(s):







manufacturer's instructions.

FIG.1























523-013





- ✓Included with this set.
- Not included with this set. Available separately.

#### **NOTES**