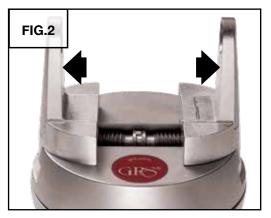

#### **Installation of Master Jaws**

<sup>✓</sup>Included with this set.

<sup>♦</sup> Not included with this set. Available separately.

#### **Master Jaw Seat**