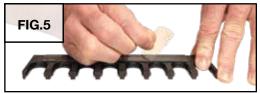

#### FIG.3

Use the pointed ball holders (#500-506) with workpieces that have holes in each side. The points will rest in the holes.