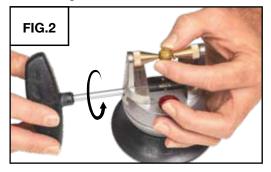

001





500-003

500-004

500-005





500-007













#### **Master Jaw Seat**





#### **Fixture Installation**





#### INSIDE RING HOLDER SCREW SET

INSTRUCTIONS

### Instructions apply to the following product(s):

















Not included with this set. Available separately.



Follow the shellac instructions to apply shellac

and workpiece to cylinder.

#### SHELLAC CYLINDER

INSTRUCTIONS

Instructions apply to the following product(s):





## THERMO-LOC® CYLINDER

INSTRUCTIONS

Instructions apply to the following product(s):



Follow the Thermo-Loc® instructions to apply Thermo-Loc® and workpiece to cylinder.

# POINTED AND TAPERED BALL HOLDERS

INSTRUCTIONS

### Instructions apply to the following products:



#### **Fixture Installation**



#### **Fixture Usage**



#### FIG.3

Use the pointed ball holders (#500-506) with workpieces that have holes in each side. The points will rest in the holes.



#### FIG.4

Use the tapered ball holders (#500-507) with round workpieces.





♦Not included with this set. Available separately.

#### **Fixture Attachment**







**BOTTOM** 

SIDE

**ANGLE** 

#### **ROUND-BASE QC FIXTURES**

INSTRUCTIONS

#### Instructions apply to the following product(s):





**Fixture Installation** 







### VERTICAL RING HOLDER

INSTRUCTIONS

### Instructions apply to the following product(s):



















<sup>✓</sup>Included with this set.

<sup>♦</sup>Not included with this set. Available separately.

#### **Fixture Attachment**



#### **Fixture Installation**





Follow the shellac instructions to apply shellac