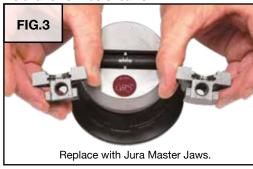

#### **Installation of Master Jaws**

<sup>✓</sup>Included with this set.

<sup>♦</sup> Not included with this set. Available separately.