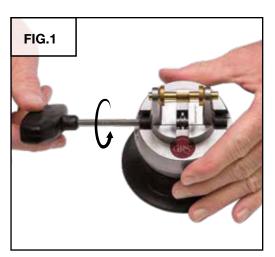

#### Removal of Original MicroBlock® Jaws

Skip to **Installation of Master Jaws** unless you need to remove original MicroBlock jaws from a previously purchased vise.

#### **IMPORTANT NOTE:**

The MicroBlock® and MicroBlock® XL Jura by GRS sets include a pair of Master Jaws instead of the original jaws with pin holes.

Skip to **Installation of Master Jaws** unless you need to remove original MicroBlock jaws from a previously purchased vise.