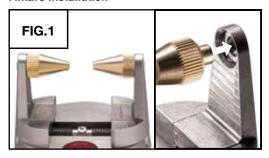

ng product(s):







500-001





500-003

500-004

500-005





500-007













#### **Master Jaw Seat**





#### **Fixture Installation**





#### INSIDE RING HOLDER SCREW SET

INSTRUCTIONS

### Instructions apply to the following product(s):

















Not included with this set. Available separately.



Follow the shellac instructions to apply shellac

and workpiece to cylinder.

#### SHELLAC CYLINDER

INSTRUCTIONS

Instructions apply to the following product(s):





## THERMO-LOC® CYLINDER

INSTRUCTIONS

Instructions apply to the following product(s):



Follow the Thermo-Loc® instructions to apply Thermo-Loc® and workpiece to cylinder.

# POINTED AND TAPERED BALL HOLDERS

INSTRUCTIONS

### Instructions apply to the following products:



#### **Fixture Installation**



#### **Fixture Usage**



#### FIG.3

Use the pointed ball holders (#500-506) with workpieces that have holes in each side. The points will rest in the holes.



#### FIG.4

Use the tapered ball holders (#500-507) with round workpieces.





♦Not included with this set. Available separately.

#### **Fixture Attachment**







**BOTTOM** 

SIDE

**ANGLE** 

#### **ROUND-BASE QC FIXTURES**

INSTRUCTIONS

#### Instructions apply to the following product(s):





**Fixture Installation** 







### VERTICAL RING HOLDER

INSTRUCTIONS

### Instructions apply to the following product(s):



















<sup>✓</sup>Included with this set.

<sup>♦</sup>Not included with this set. Available separately.

#### **Fixture Attachment**



#### **Fixture Installation**





Follow the shellac inst