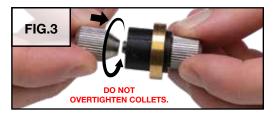

#### **Installation of Master Jaws**

<sup>✓</sup>Included with this set.

<sup>♦</sup> Not included with this set. Available separately.