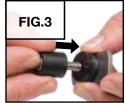

#### FIG.3

Use the pointed ball holders (#500-506) with workpieces that have holes in each side. The points will rest in the holes.