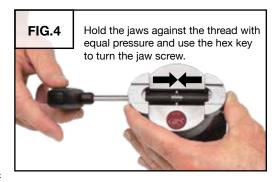

#### **Installation of Master Jaws**

<sup>✓</sup>Included with this set.

<sup>♦</sup> Not included with this set. Available separately.