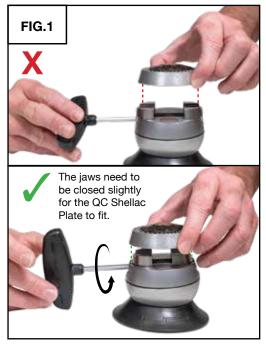

### QC SHELLAC PLATE

INSTRUCTIONS

Instructions apply to the following product(s):

## Instructions apply to the following product(s):

manufacturer's instructions.

FIG.1

523-013

- ✓Included with this set.
- Not included with this set. Available separately.