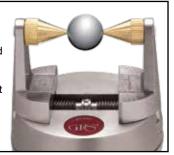

#### FIG.3

Use the pointed ball holders (#500-506) with workpieces that have holes in each side. The points will rest in the holes.

#### FIG.4

Use the tapered ball holders (#500-507) with round workpieces.

♦Not included with this set. Available separately.