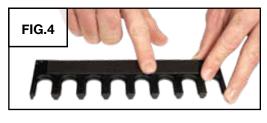

#### FIG.4

Use the tapered ball holders (#500-507) with round workpieces.

♦Not included with this set. Available separately.