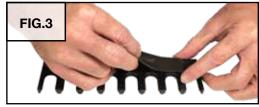

#### FIG.3

Use the pointed ball holders (#500-506) with workpieces that have holes in each side. The points will rest in the holes.