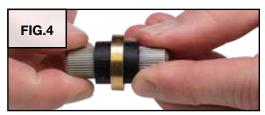

#### **Installation of Master Jaws**

<sup>✓</sup>Included with this set.

<sup>♦</sup> Not included with this set. Available separately.