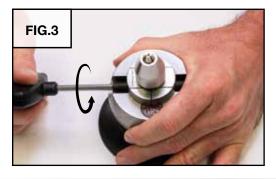

MO-LOC® CYLINDER

INSTRUCTIONS

Instructions apply to the following product(s):



Follow the Thermo-Loc® instructions to apply Thermo-Loc® and workpiece to cylinder.

# POINTED AND TAPERED BALL HOLDERS

INSTRUCTIONS

### Instructions apply to the following products:



#### **Fixture Installation**



#### **Fixture Usage**



#### FIG.3

Use the pointed ball holders (#500-506) with workpieces that have holes in each side. The points will rest in the holes.



#### FIG.4

Use the tapered ball holders (#500-507) with round workpieces.





♦Not included with this set. Available separately.

#### **Fixture Attachment**







**BOTTOM** 

SIDE

**ANGLE** 

#### **ROUND-BASE QC FIXTURES**

INSTRUCTIONS

#### Instructions apply to the following product(s):





**Fixture Installation** 







### VERTICAL RING HOLDER

INSTRUCTIONS

### Instructions apply to the following product(s):



















<sup>✓</sup>Included with this set.

<sup>♦</sup>Not included with this set. Available separately.

#### **Fixture Attachment**



#### **Fixture Installation**





Follow the shellac instructions to apply shellac and workpiece to plate.

### QC SHELLAC PLATE

INSTRUCTIONS

Instructions apply to the following product(s):



# ORGANIZERS WITH TAPE ATTACHMENT

INSTRUCTIONS

## Instructions apply to the following product(s):







manufacturer's instructions.

FIG.1























523-013





- ✓Included with this set.
- Not included with this set. Available separately.

#### **NOTES**