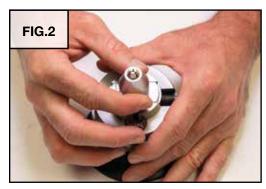

ERMO-LOC® CYLINDER

INSTRUCTIONS

Instructions apply to the following product(s):



Follow the Thermo-Loc® instructions to apply Thermo-Loc® and workpiece to cylinder.

# POINTED AND TAPERED BALL HOLDERS

INSTRUCTIONS

### Instructions apply to the following products:



#### **Fixture Installation**



#### **Fixture Usage**



#### FIG.3

Use the pointed ball holders (#500-506) with workpieces that have holes in each side. The points will rest in the holes.



#### FIG.4

Use the tapered ball holders (#500-507) with round workpieces.





♦Not included with this set. Available separately.

#### **Fixture Attachment**







**BOTTOM** 

SIDE

**ANGLE** 

#### **ROUND-BASE QC FIXTURES**

INSTRUCTIONS

#### Instructions apply to the following product(s):





**Fixture Installation** 







### VERTICAL RING HOLDER

INSTRUCTIONS

### Instructions apply to the following product(s):



















<sup>✓</sup>Included with this set.

<sup>♦</sup>Not included with this set. Available separately.

#### **Fixture Attachment**



#### **Fixture Installation**





Follow the shellac instructions to apply shellac and workpiece to plate.

### QC SHELLAC PLATE

INSTRUCTIONS

Instructions apply to the following product(s):



# ORGANIZERS WITH TAPE ATTACHMENT

INSTRUCTIONS

## Instructions apply to the following product(s):







manufacturer's instructions.

FIG.1























523-013





- ✓Included with this set.
- Not included with this set. Available separately.

#### **NOTES**