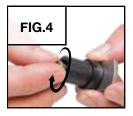

#### FIG.4

Use the tapered ball holders (#500-507) with round workpieces.

♦Not included with this set. Available separately.