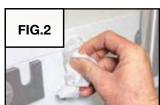

#### Removal of Original MicroBlock® Jaws

Skip to **Installation of Master Jaws** unless you need to remove original MicroBlock jaws from a previously purchased vise.

#### **IMPORTANT NOTE:**

The MicroBlock® and MicroBlock® XL Jura by GRS sets include a pair of Master Jaws instead of the original jaws with pin holes.

Skip to **Installation of Master Jaws** unless you need to remove original MicroBlock jaws from a previously purchased vise.