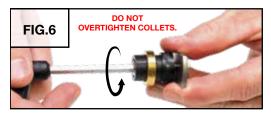

#### **Installation of Master Jaws**

<sup>✓</sup>Included with this set.

<sup>♦</sup> Not included with this set. Available separately.