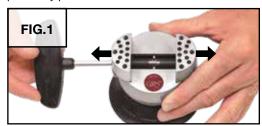

#### Removal of Original MicroBlock® Jaws

Skip to **Installation of Master Jaws** unless you need to remove original MicroBlock jaws from a previously purchased vise.

#### **IMPORTANT NOTE:**

The MicroBlock® and MicroBlock® XL Jura by GRS sets include a pair of Master Jaws instead of the original jaws with pin holes.

Skip to **Installation of Master Jaws** unless you need to remove original MicroBlock jaws from a previously purchased vise.