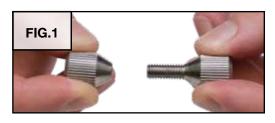

#### **Installation of Master Jaws**

<sup>✓</sup>Included with this set.

<sup>♦</sup> Not included with this set. Available separately.