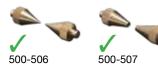

#### FIG.3

Use the pointed ball holders (#500-506) with workpieces that have holes in each side. The points will rest in the holes.

#### FIG.4

Use the tapered ball holders (#500-507) with round workpieces.

♦Not included with this set. Available separately.