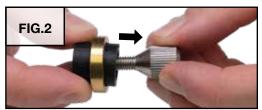

#### **Installation of Master Jaws**

<sup>✓</sup>Included with this set.

<sup>♦</sup> Not included with this set. Available separately.