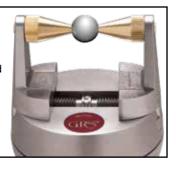

#### FIG.3

Use the pointed ball holders (#500-506) with workpieces that have holes in each side. The points will rest in the holes.

#### FIG.4

Use the tapered ball holders (#500-507) with round workpieces.

♦Not included with this set. Available separately.