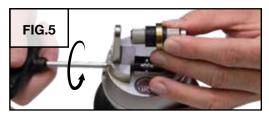

#### **Installation of Master Jaws**

<sup>✓</sup>Included with this set.

<sup>♦</sup> Not included with this set. Available separately.

#### **Master Jaw Seat**