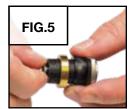

#### **Installation of Master Jaws**

<sup>✓</sup>Included with this set.

<sup>♦</sup> Not included with this set. Available separately.