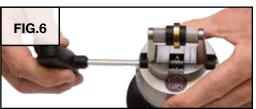

#### **Installation of Master Jaws**

<sup>✓</sup>Included with this set.

<sup>♦</sup> Not included with this set. Available separately.

#### **Master Jaw Seat**