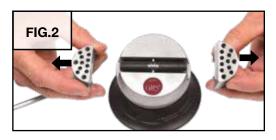

#### Removal of Original MicroBlock® Jaws

Skip to **Installation of Master Jaws** unless you need to remove original MicroBlock jaws from a previously purchased vise.

#### **IMPORTANT NOTE:**

The MicroBlock® and MicroBlock® XL Jura by GRS sets include a pair of Master Jaws instead of the original jaws with pin holes.

Skip to **Installation of Master Jaws** unless you need to remove original MicroBlock jaws from a previously purchased vise.