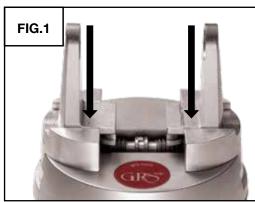

#### **Installation of Master Jaws**

<sup>✓</sup>Included with this set.

<sup>♦</sup> Not included with this set. Available separately.

#### **Master Jaw Seat**