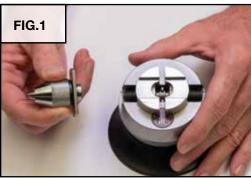

owing product(s):





#### **IMPORTANT NOTE:**

These adapters are only compatible with the GRS Standard Block. The adapters will **not** fit in the jaws of any other GRS blocks.

### **Fixture Attachment**



BOTTOM



SIDE



ANGLE

## SEATED QC **FIXTURES**

INSTRUCTIONS

Instructions apply to the following product(s):

#### **Master Jaw Seat**





FIG.1







500-003







500-005

500-006











500-010

500-013





### INSIDE RING HOLDER SCREW SET

INSTRUCTIONS

Instructions apply to the following product(s):















✓ Included with this set.
♦ Not included with this set. Available separately.

### **Fixture Attachment**



BOTTOM



SIDE



ANGLE

## ROUND-BASE QC FIXTURES

INSTRUCTIONS

Instructions apply to the following product(s):

#### **Fixture Installation**







FIG.2



## VERTICAL RING HOLDER

INSTRUCTIONS



502-002

Instructions apply to the following product(s):













✓ Included with this set.
♦ Not included with this set. Available separately.



## ORGANIZERS WITH TAPE ATTACHMENT

INSTRUCTIONS

Clean organizer back and bench surface with isopropyl alcohol according to manufacturer's instructions.



Instructions apply to the following product(s):



500-523

**♦** 500-524





523-011

523-013

523-030



523-012

502-045



523-029







Page 8 of 8 LIT-487 Last Updated: 09/27/22 • 900 Overlander Road Emporia, KS 66801 USA 800-835-3519 • 620-343-1084 • Fax: 620-343-9640 • hello@grs.com • grs.com