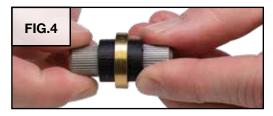

## VERTICAL RING HOLDER

INSTRUCTIONS

502-002

Instructions apply to the following product(s):

✓ Included with this set.
♦ Not included with this set. Available separately.