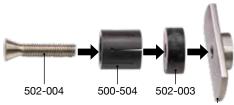

## VERTICAL RING HOLDER

INSTRUCTIONS

502-002

Instructions apply to the following product(s):

✓ Included with this set.
♦ Not included with this set. Available separately.