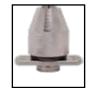

Ring Holder, 10 Plastic Collets, Flat Clamps with Groove

### QC ADAPTER FOR STANDARD BLOCK

INSTRUCTIONS

Instructions apply to the following product(s):





#### **IMPORTANT NOTE:**

These adapters are only compatible with the GRS Standard Block. The adapters will **not** fit in the jaws of any other GRS blocks.

### **Fixture Attachment**



BOTTOM



SIDE



ANGLE

## SEATED QC **FIXTURES**

INSTRUCTIONS

Instructions apply to the following product(s):

#### **Master Jaw Seat**





FIG.1







500-003







500-005

500-006











500-010

500-013





### INSIDE RING HOLDER SCREW SET

INSTRUCTIONS

Instructions apply to the following product(s):















✓ Included with this set.
♦ Not included with this set. Available separately.

### **Fixture Attachment**



BOTTOM



SIDE



ANGLE

## ROUND-BASE QC FIXTURES

INSTRUCTIONS

Instructions apply to the following product(s):

#### **Fixture Installation**







FIG.2



## VERTICAL RING HOLDER

INSTRUCTIONS



502-002

Instructions apply to the following product(s):













✓ Included with this set.
♦ Not included with this set. Available separately.



## ORGANIZERS WITH TAPE ATTACHMENT

INSTRUCTIONS

Clean organizer back and bench surface with isopropyl alcohol according to manufacturer's instructions.



Instructions apply to the following product(s):



500-523

**♦** 500-524





523-011

523-013

523-030



523-012

502-045



523-029







Page 8 of 8 LIT-487 Last Updated: 09/27/22 • 900 Overlander Road Emporia, KS 66801 USA 800-835-3519 • 620-343-1084 • Fax: 620-343-9640 • hello@grs.com • gr