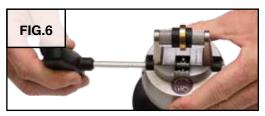

Adapter for GRS® Standard Block, Organizer, Jura Must Have 5 mm Hex Key, Horizontal Inside Ring Holder, Vertical Inside Ring Holder, 10 Plastic Collets, Flat Clamps with Groove

### QC ADAPTER FOR STANDARD BLOCK

INSTRUCTIONS

Instructions apply to the following product(s):





#### **IMPORTANT NOTE:**

These adapters are only compatible with the GRS Standard Block. The adapters will **not** fit in the jaws of any other GRS blocks.

### **Fixture Attachment**



BOTTOM



SIDE



ANGLE

## SEATED QC **FIXTURES**

INSTRUCTIONS

Instructions apply to the following product(s):

#### **Master Jaw Seat**





FIG.1







500-003







500-005

500-006











500-010

500-013





### INSIDE RING HOLDER SCREW SET

INSTRUCTIONS

Instructions apply to the following product(s):















✓ Included with this set.
♦ Not included with this set. Available separately.

### **Fixture Attachment**



BOTTOM



SIDE



ANGLE

## ROUND-BASE QC FIXTURES

INSTRUCTIONS

Instructions apply to the following product(s):

#### **Fixture Installation**







FIG.2



## VERTICAL RING HOLDER

INSTRUCTIONS



502-002

Instructions apply to the following product(s):













✓ Included with this set.
♦ Not included with this set. Available separately.



## ORGANIZERS WITH TAPE ATTACHMENT

INSTRUCTIONS

Clean organizer back and bench surface with isopropyl alcohol according to manufacturer's instructions.



Instructions apply to the following product(s):



500-523

**♦** 500-524





523-011

523-013

523-030



523-012

502-045



523-029







Page 8 of 8 LIT-487 Last Updated: 09