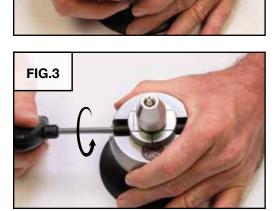

### INSIDE RING HOLDER SCREW SET

INSTRUCTIONS

Instructions apply to the following product(s):

✓ Included with this set.
♦ Not included with this set. Available separately.