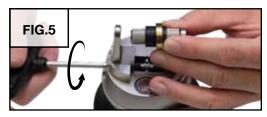

### INSIDE RING HOLDER SCREW SET

INSTRUCTIONS

Instructions apply to the following product(s):

✓ Included with this set.
♦ Not included with this set. Available separately.