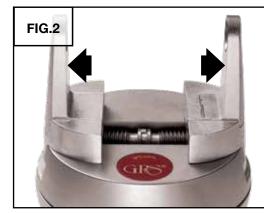

# **QC BASIC SET** FOR GRS® STANDARD BLOCK

### #500-512 • INSTRUCTIONS

Includes: Adapter for GRS® Standard Block, Organizer, Jura Must Have 5 mm Hex Key, Horizontal Inside Ring Holder, Vertical Inside Ring Holder, 10 Plastic Collets, Flat Clamps with Groove

### QC ADAPTER FOR STANDARD BLOCK

INSTRUCTIONS

Instructions apply to the following product(s):





#### **IMPORTANT NOTE:**

These adapters are only compatible with the GRS Standard Block. The adapters will **not** fit in the jaws of any other GRS blocks.

### **Fixture Attachment**



BOTTOM



SIDE



ANGLE

## SEATED QC **FIXTURES**

INSTRUCTIONS

Instructions apply to the following product(s):

#### **Master Jaw Seat**





FIG.1







500-003







500-005

500-006











500-010

500-013





### INSIDE RING HOLDER SCREW SET

INSTRUCTIONS

Instructions apply to the following product(s):















✓ Included with this set.
♦ Not included with this set. Available separately.

### **Fixture Attachment**



BOTTOM



SIDE



ANGLE

## ROUND-BASE QC FIXTURES

INSTRUCTIONS

Instructions apply to the following product(s):

#### **Fixture Installation**







FIG.2



## VERTICAL RING HOLDER

INSTRUCTIONS



502-002

Instructions apply to the following product(s):













✓ Included with this set.
♦ Not included with this set. Available separately.



## ORGANIZERS WITH TAPE ATTACHMENT

INSTRUCTIONS

Clean organizer back and bench surface with isopropyl alcohol according to manufacturer's instructions.



Instructions apply to the following product(s):



500-523

**♦** 50