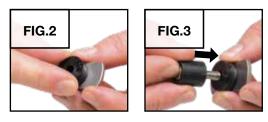

dapters will **not** fit in the jaws of any other GRS blocks.

### **Fixture Attachment**



BOTTOM



SIDE



ANGLE

## SEATED QC **FIXTURES**

INSTRUCTIONS

Instructions apply to the following product(s):

#### **Master Jaw Seat**





FIG.1







500-003







500-005

500-006











500-010

500-013





### INSIDE RING HOLDER SCREW SET

INSTRUCTIONS

Instructions apply to the following product(s):















✓ Included with this set.
♦ Not included with this set. Available separately.

### **Fixture Attachment**



BOTTOM



SIDE



ANGLE

## ROUND-BASE QC FIXTURES

INSTRUCTIONS

Instructions apply to the following product(s):

#### **Fixture Installation**







FIG.2



## VERTICAL RING HOLDER

INSTRUCTIONS



502-002

Instructions apply to the following product(s):













✓ Included with this set.
♦ Not included with this set. Available separately.



## ORGANIZERS WITH TAPE ATTACHMENT

INSTRUCTIONS

Clean organizer back and bench surface with isopropyl alcohol according to manufacturer's instructions.



Instructions apply to the following product(s):



500-523

**♦** 500-524





523-011

523-013

523-030



523-012

502-045



523-029







Page 8 of 8 LIT-487 Last Updated: 09/27/22 • 900 Overlander Road Emporia, KS 66801 USA 800-835-3519 • 620-343-1084 • Fax: 620-343-9640 • hello@grs.com • grs.com