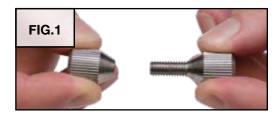

### INSIDE RING HOLDER SCREW SET

INSTRUCTIONS

Instructions apply to the following product(s):

✓ Included with this set.
♦ Not included with this set. Available separately.