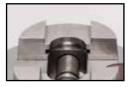

# **QC BASIC SET** FOR GRS® STANDARD BLOCK

### #500-512 • INSTRUCTIONS

Includes: Adapter for GRS® Standard Block, Organizer, Jura Must Have 5 mm Hex Key, Horizontal Inside Ring Holder, Vertical Inside Ring Holder, 10 Plastic Collets, Flat Clamps with Groove

### QC ADAPTER FOR STANDARD BLOCK

INSTRUCTIONS

Instructions apply to the following product(s):





#### **IMPORTANT NOTE:**

These adapters are only compatible with the GRS Standard Block. The adapters will **not** fit in the jaws of any other GRS blocks.

### **Fixture Attachment**



BOTTOM



SIDE



ANGLE

## SEATED QC **FIXTURES**

INSTRUCTIONS

Instructions apply to the following product(s):

#### **Master Jaw Seat**





FIG.1







500-003







500-005

500-006











500-010

500-013





### INSIDE RING HOLDER SCREW SET

INSTRUCTIONS

Instructions apply to the following product(s):















✓ Included with this set.
♦ Not included with this set. Available separately.

### **Fixture Attachment**



BOTTOM



SIDE



ANGLE

## ROUND-BASE QC FIXTURES

INSTRUCTIONS

Instructions apply to the following product(s):

#### **Fixture Installation**







FIG.2



## VERTICAL RING HOLDER

INSTRUCTIONS



502-002

Instructions apply to the following product(s):













✓ Included with this set.
♦ Not included with this set. Available separately.



## ORGANIZERS WITH TAPE ATTACHMENT

INSTRUCTIONS

Clean organizer back and bench surface with isopropyl alcohol according to manufacturer's instr