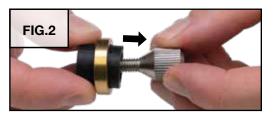

### INSIDE RING HOLDER SCREW SET

INSTRUCTIONS

Instructions apply to the following product(s):

✓ Included with this set.
♦ Not included with this set. Available separately.