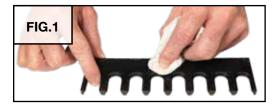

**



BOTTOM



SIDE



ANGLE

## SEATED QC **FIXTURES**

INSTRUCTIONS

Instructions apply to the following product(s):

#### **Master Jaw Seat**





FIG.1







500-003







500-005

500-006











500-010

500-013





### INSIDE RING HOLDER SCREW SET

INSTRUCTIONS

Instructions apply to the following product(s):















✓ Included with this set.
♦ Not included with this set. Available separately.

### **Fixture Attachment**



BOTTOM



SIDE



ANGLE

## ROUND-BASE QC FIXTURES

INSTRUCTIONS

Instructions apply to the following product(s):

#### **Fixture Installation**







FIG.2



## VERTICAL RING HOLDER

INSTRUCTIONS



502-002

Instructions apply to the following product(s):













✓ Included with this set.
♦ Not included with this set. Available separately.



## ORGANIZERS WITH TAPE ATTACHMENT

INSTRUCTIONS

Clean organizer back and bench surface with isopropyl alcohol according to manufacturer's instructions.



Instructions apply to the following product(s):



500-523

**♦** 500-524





523-011

523-013

523-030



523-012

502-045



523-029







Page 8 of 8 LIT-487 Last Updated: 09/27/22 • 900 Overlander Road Emporia, KS 66801 USA 800-835-3519 • 620-343-1084 • Fax: 620-343-9640 • hello@grs.com • grs.com