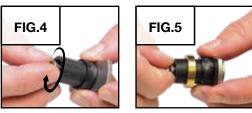

### QC ADAPTER FOR STANDARD BLOCK

INSTRUCTIONS

Instructions apply to the following product(s):

#### **IMPORTANT NOTE:**

These adapters are only compatible with the GRS Standard Block. The adapters will **not** fit in the jaws of any other GRS blocks.