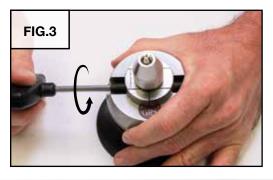

# ORGANIZERS WITH TAPE ATTACHMENT

INSTRUCTIONS

Clean organizer back and bench surface with isopropyl alcohol according to manufacturer's instructions.

FIG.3

Instructions apply to the following product(s):