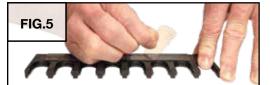

# ORGANIZERS WITH TAPE ATTACHMENT

INSTRUCTIONS

Clean organizer back and bench surface with isopropyl alcohol according to manufacturer's instructions.

FIG.3

Instructions apply to the following product(s):