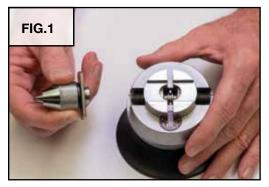

#### **Installation of Master Jaws**

<sup>✓</sup>Included with this set.

<sup>♦</sup> Not included with this set. Available separately.