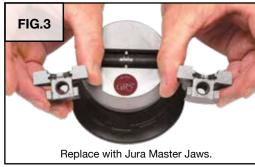

#### **IMPORTANT NOTE:**

The MicroBlock® and MicroBlock® XL Jura by GRS sets include a pair of Master Jaws instead of the original jaws with pin holes.

Skip to **Installation of Master Jaws** unless you need to remove original MicroBlock jaws from a previously purchased vise.

#### **Installation of Master Jaws**

<sup>✓</sup>Included with this set.

<sup>♦</sup> Not included with this set. Available separately.