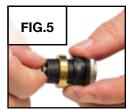

this set. Available separately.

### **Fixture Attachment**







**SEATED QC FIXTURES** 

INSTRUCTIONS

**BOTTOM** 

SIDE

**ANGLE** 

### Instructions apply to the following product(s):

### **Master Jaw Seat**





500-001



500-002





**Fixture Installation** 











500-007













### INSIDE RING HOLDER SCREW SET

INSTRUCTIONS

# Instructions apply to the following product(s):















<sup>√</sup>Included with this set.

Not included with this set. Available separately.

### **Fixture Attachment**



**BOTTOM** 



SIDE



ANGLE

# **ROUND-BASE QC FIXTURES**

INSTRUCTIONS

# Instructions apply to the following product(s):





#### **Fixture Installation**







# VERTICAL RING HOLDER

INSTRUCTIONS

# Instructions apply to the following product(s):



















<sup>√</sup>Included with this set.

<sup>♦</sup>Not included with this set. Available separately.



# ORGANIZERS WITH TAPE ATTACHMENT

INSTRUCTIONS

Clean organizer back and bench surface with isopropyl alcohol according to manufacturer's instructions.

FIG.3



Instructions apply to the following product(s):



























523-013