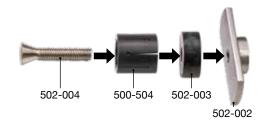

luded with this set. Available separately.

### **Fixture Attachment**







**SEATED QC FIXTURES** 

INSTRUCTIONS

**BOTTOM** 

SIDE

**ANGLE** 

### Instructions apply to the following product(s):

### **Master Jaw Seat**





500-001



500-002





**Fixture Installation** 











500-007













### INSIDE RING HOLDER SCREW SET

INSTRUCTIONS

# Instructions apply to the following product(s):















<sup>√</sup>Included with this set.

Not included with this set. Available separately.

### **Fixture Attachment**



**BOTTOM** 



SIDE



ANGLE

# **ROUND-BASE QC FIXTURES**

INSTRUCTIONS

# Instructions apply to the following product(s):





#### **Fixture Installation**







# VERTICAL RING HOLDER

INSTRUCTIONS

# Instructions apply to the following product(s):



















<sup>√</sup>Included with this set.

<sup>♦</sup>Not included with this set. Available separately.



# ORGANIZERS WITH TAPE ATTACHMENT

INSTRUCTIONS

Clean organizer back and bench surface with isopropyl alcohol according to manufacturer's instructions.

FIG.3



Instructions apply to the following product(s):



























523-013