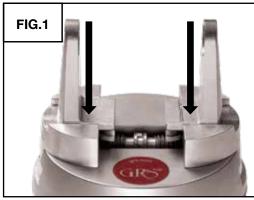

### **Fixture Attachment**

**SEATED QC FIXTURES** 

INSTRUCTIONS

**BOTTOM** 

SIDE

**ANGLE** 

### **Master Jaw Seat**

500-001

500-002

**Fixture Installation** 

500-007