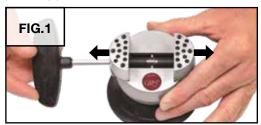

### Removal of Original MicroBlock® Jaws

Skip to **Installation of Master Jaws** unless you need to remove original MicroBlock jaws from a previously purchased vise.

#### **IMPORTANT NOTE:**

The MicroBlock® and MicroBlock® XL Jura by GRS sets include a pair of Master Jaws instead of the original jaws with pin holes.

Skip to **Installation of Master Jaws** unless you need to remove original MicroBlock jaws from a previously purchased vise.