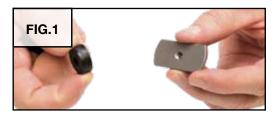

### Removal of Original MicroBlock® Jaws

Skip to **Installation of Master Jaws** unless you need to remove original MicroBlock jaws from a previously purchased vise.

#### **IMPORTANT NOTE:**

The MicroBlock® and MicroBlock® XL Jura by GRS sets include a pair of Master Jaws instead of the original jaws with pin holes.

Skip to **Installation of Master Jaws** unless you need to remove original MicroBlock jaws from a previously purchased vise.