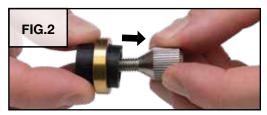

#### **Installation of Master Jaws**

<sup>✓</sup>Included with this set.

<sup>♦</sup> Not included with this set. Available separately.