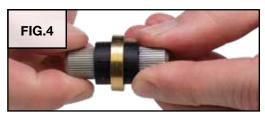

#### **Installation of Master Jaws**

<sup>✓</sup>Included with this set.

<sup>♦</sup> Not included with this set. Available separately.