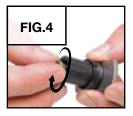

# ORGANIZERS WITH TAPE ATTACHMENT

INSTRUCTIONS

Clean organizer back and bench surface with isopropyl alcohol according to manufacturer's instructions.

FIG.3

Instructions apply to the following product(s):