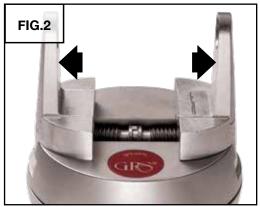

#### **Installation of Master Jaws**

<sup>✓</sup>Included with this set.

<sup>♦</sup> Not included with this set. Available separately.