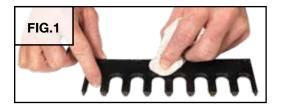

# ORGANIZERS WITH TAPE ATTACHMENT

INSTRUCTIONS

Clean organizer back and bench surface with isopropyl alcohol according to manufacturer's instructions.

FIG.3

Instructions apply to the following product(s):