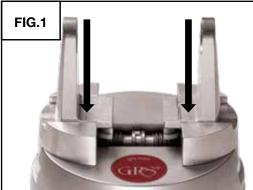

### **Fixture Attachment**

**SEATED QC FIXTURES** 

INSTRUCTIONS

**BOTTOM** 

SIDE

**ANGLE** 

### **Master Jaw Seat**

500-001

500-002

**Fixture Installation** 

500-007