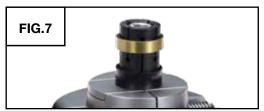

### **Fixture Attachment**

**SEATED QC FIXTURES** 

INSTRUCTIONS

**BOTTOM** 

SIDE

**ANGLE** 

### **Master Jaw Seat**

500-001

500-002

**Fixture Installation** 

500-007