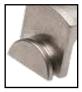

### Removal of Original MicroBlock® Jaws

Skip to **Installation of Master Jaws** unless you need to remove original MicroBlock jaws from a previously purchased vise.

#### **IMPORTANT NOTE:**

The MicroBlock® and MicroBlock® XL Jura by GRS sets include a pair of Master Jaws instead of the original jaws with pin holes.

Skip to **Installation of Master Jaws** unless you need to remove original MicroBlock jaws from a previously purchased vise.

#### **Installation of Master Jaws**

<sup>✓</sup>Included with this set.

<sup>♦</sup> Not included with this set. Available separately.