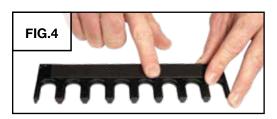

# ORGANIZERS WITH TAPE ATTACHMENT

INSTRUCTIONS

Clean organizer back and bench surface with isopropyl alcohol according to manufacturer's instructions.

FIG.3

Instructions apply to the following product(s):