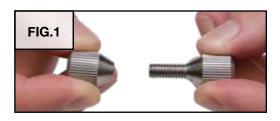

#### **Installation of Master Jaws**

<sup>✓</sup>Included with this set.

<sup>♦</sup> Not included with this set. Available separately.