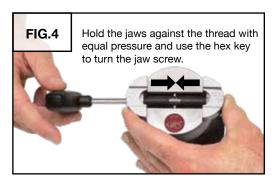

#### **Installation of Master Jaws**

<sup>✓</sup>Included with this set.

<sup>♦</sup> Not included with this set. Available separately.