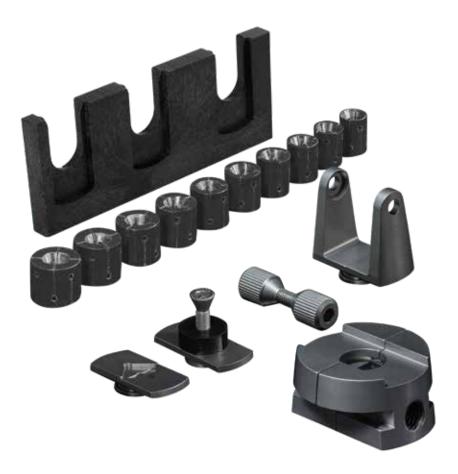

# **QC BASIC SET**

EXCLUDING VISE

#500-509 • INSTRUCTIONS

## Instructions apply to the following product(s):