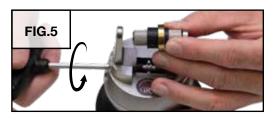

e original jaws with pin holes.

Skip to **Installation of Master Jaws** unless you need to remove original MicroBlock jaws from a previously purchased vise.

Products that include Master Jaws instead of original MicroBlock jaws: #500-508, #500-510, #500-517, #500-526, #500-527

#### **Installation of Master Jaws**





<sup>✓</sup>Included with this set.

<sup>♦</sup> Not included with this set. Available separately.

### **Fixture Attachment**







**SEATED QC FIXTURES** 

INSTRUCTIONS

**BOTTOM** 

SIDE

**ANGLE** 

### Instructions apply to the following product(s):

### **Master Jaw Seat**





500-001



500-002





**Fixture Installation** 











500-007













### INSIDE RING HOLDER SCREW SET

INSTRUCTIONS

# Instructions apply to the following product(s):















<sup>√</sup>Included with this set.

Not included with this set. Available separately.

### **Fixture Attachment**



**BOTTOM** 



SIDE



ANGLE

# **ROUND-BASE QC FIXTURES**

INSTRUCTIONS

# Instructions apply to the following product(s):





#### **Fixture Installation**







# VERTICAL RING HOLDER

INSTRUCTIONS

# Instructions apply to the following product(s):



















<sup>√</sup>Included with this set.

<sup>♦</sup>Not included with this set. Available separately.



# ORGANIZERS WITH TAPE ATTACHMENT

INSTRUCTIONS

Clean organizer back and bench surface with isopropyl alcohol according to manufacturer's instructions.

FIG.3



Instructions apply to the following product(s):



























523-013