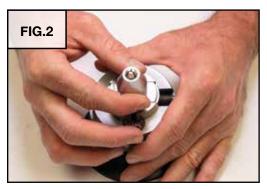

#### **Installation of Master Jaws**

<sup>✓</sup>Included with this set.

<sup>♦</sup> Not included with this set. Available separately.