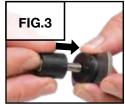

with this set. Available separately.

### **Fixture Attachment**







**SEATED QC FIXTURES** 

INSTRUCTIONS

**BOTTOM** 

SIDE

**ANGLE** 

### Instructions apply to the following product(s):

### **Master Jaw Seat**





500-001



500-002





**Fixture Installation** 











500-007













### INSIDE RING HOLDER SCREW SET

INSTRUCTIONS

# Instructions apply to the following product(s):















<sup>√</sup>Included with this set.

Not included with this set. Available separately.

### **Fixture Attachment**



**BOTTOM** 



SIDE



ANGLE

# **ROUND-BASE QC FIXTURES**

INSTRUCTIONS

# Instructions apply to the following product(s):





#### **Fixture Installation**







# VERTICAL RING HOLDER

INSTRUCTIONS

# Instructions apply to the following product(s):



















<sup>√</sup>Included with this set.

<sup>♦</sup>Not included with this set. Available separately.



# ORGANIZERS WITH TAPE ATTACHMENT

INSTRUCTIONS

Clean organizer back and bench surface with isopropyl alcohol according to manufacturer's instructions.

FIG.3



Instructions apply to the following product(s):



























523-013