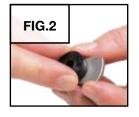

### Removal of Original MicroBlock® Jaws

Skip to **Installation of Master Jaws** unless you need to remove original MicroBlock jaws from a previously purchased vise.

#### **IMPORTANT NOTE:**

The MicroBlock® and MicroBlock® XL Jura by GRS sets include a pair of Master Jaws instead of the original jaws with pin holes.

Skip to **Installation of Master Jaws** unless you need to remove original MicroBlock jaws from a previously purchased vise.