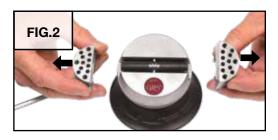

### Removal of Original MicroBlock® Jaws

Skip to **Installation of Master Jaws** unless you need to remove original MicroBlock jaws from a previously purchased vise.

#### **IMPORTANT NOTE:**

The MicroBlock® and MicroBlock® XL Jura by GRS sets include a pair of Master Jaws instead of the original jaws with pin holes.

Skip to **Installation of Master Jaws** unless you need to remove original MicroBlock jaws from a previously purchased vise.