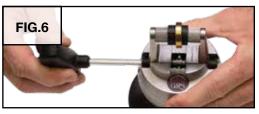

#### **Installation of Master Jaws**

<sup>✓</sup>Included with this set.

<sup>♦</sup> Not included with this set. Available separately.

### **Master Jaw Seat**

500-001

500-002

**Fixture Installation** 

500-007