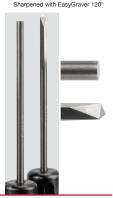

CAUTION: Avoid dust inhalation. Carbide tool materials generate harmful dust while being ground or sharpened.

For tool sharpening, use the GRS EasyGraver Fixture (#003-700 or #003-701) and QC Tool Holder for 1.8 mm Round Tools (#004-852).