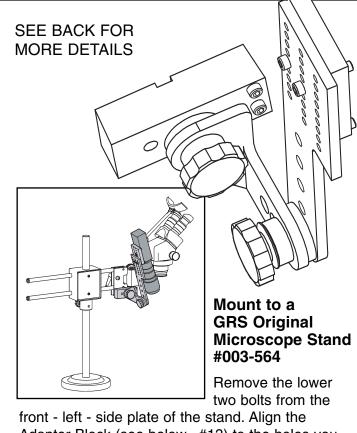

Adapter Block (see below - #13) to the holes you removed the bolts from and secure with the two #10-32 X 5/8" Cap Screws (#5). Remove the Adapter Plate (#6 - not needed for this stand) from the assembly by unscrewing the knob. Select one of the three threaded holes in the Adapter Block and reattach the assembly.

DETAIL VIEW OF CAMERA MOUNT PLACEMENT ON A GRS ORIGINAL MICROSCOPE STAND