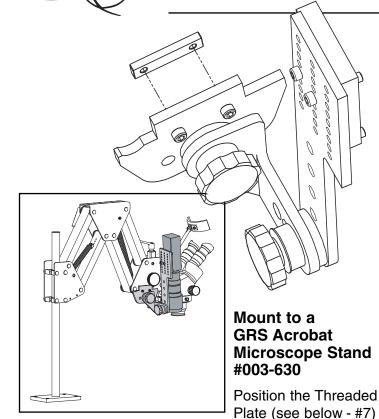

## Camera Mount for GRS® Microscope Stands

on the **inside** of the Acrobat's front - left - side plate. Align it with the two holes located below the adjustment knob. While holding the Threaded Plate, align the Adapter Plate (#6) on the outside and secure with the two #10-32 X 5/8" Cap Screws (#5). NOTE: This is easier if you remove the Adapter Plate from the rest of the assembly while attaching it to the stand. To do this, simply unscrew the knob.

DETAIL VIEW OF CAMERA MOUNT ON GRS ACROBAT MICROSCOPE STAND.