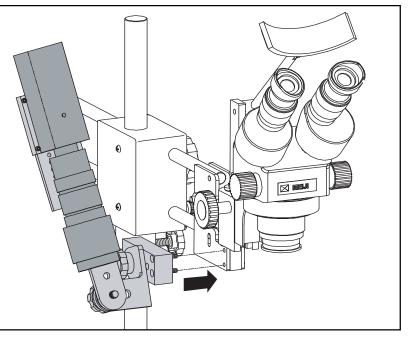

ot needed for this stand) from the assembly by unscrewing the knob. Select one of the three threaded holes in the Adapter Block and reattach the assembly.





DETAIL VIEW OF CAMERA MOUNT ON GRS ACROBAT MICROSCOPE STAND.

## SET-UP SUGGESTION

The GRS Camera Mount is very versatile and adjusts to accommodate many different shapes and styles of camera.

We suggest that you set the height and focus of the microscope, first. Then adjust the Camera Mount so that the camera's lenses will be at about the same level as the microscope's lenses.

Note: The added extra weight of a camera on the end of the Acrobat microscope stand may require that you tighten the tension in the arms.



900 Overlander Road Emporia, KS 66801 USA

800-835-3519 • 620-343-1084 Fax: 620-343-9640 grs@grstools.com grs.com



DETAIL VIEW OF CAMERA MOUNT PLACEMENT ON A GRS ORIGINAL MICROSCOPE STAND