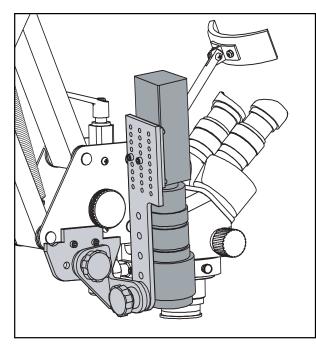

## SET-UP SUGGESTION

The GRS Camera Mount is very versatile and adjusts to accommodate many different shapes and styles of camera.

We suggest that you set the height and focus of the microscope, first. Then adjust the Camera Mount so that the camera's lenses will be at about the same level as the microscope's lenses.