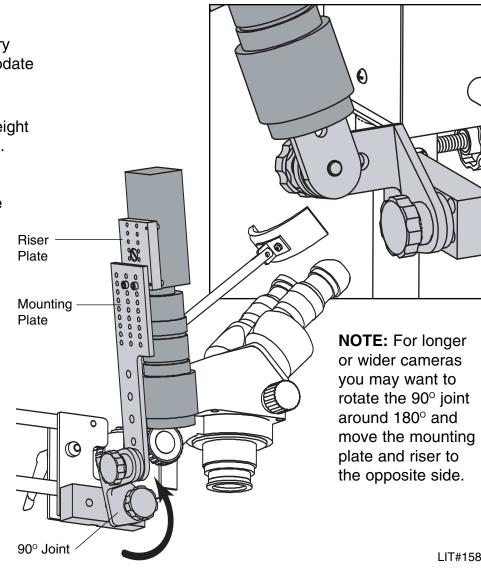

## 003-640 Camera Mount for GRS Microscope Stands

- 002-429 5/32" hex wrench (not shown) 1 003-259 Riser-Mounting Block for Camera 2 003-258 Mounting Plate for Camera Riser 3 004-089 Washer
- 4 003-257 90° Joint
- 5 002-288 #10-32 X 5/8" SHCS
- 6 003-256 Adapter Plate
- 7 003-260 Threaded Plate (#6 & #7 for attaching Camera Mount to a GRS Acrobat Microscope Stand #003-630)
- 8 002-763 6-32 X 1/4" SHCS
- 9 004-544 Knob Assembly
- 10 002-511 Spring Disc
- 11 022-193 Washer
- 12 002-510 Thrust Bearing
- 13 003-261 Adapter Block (#13 for attaching Camera Mount to a GRS Original Microscope Stand #003-564)

## SET-UP SUGGESTION

The GRS Camera Mount is very versatile and adjusts to accommodate many different shapes and styles of camera.

We suggest that you set the height and focus of the microscope, first. Then adjust the Camera Mount so that the camera's lenses will be at about the same level as the microscope's lenses.