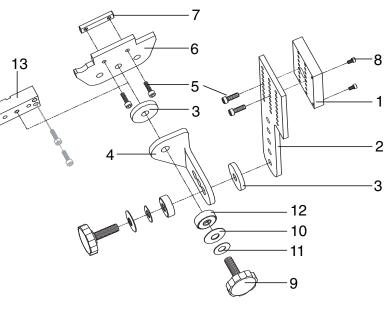

## 003-640 Camera Mount for GRS Microscope Stands

- 002-429 5/32" hex wrench (not shown) 1 003-259 Riser-Mounting Block for Camera 2 003-258 Mounting Plate for Camera Riser 3 004-089 Washer
- 4 003-257 90° Joint
- 5 002-288 #10-32 X 5/8" SHCS
- 6 003-256 Adapter Plate
- 7 003-260 Threaded Plate (#6 & #7 for attaching Camera Mount to a GRS Acrobat Microscope Stand #003-630)
- 8 002-763 6-32 X 1/4" SHCS
- 9 004-544 Knob Assembly
- 10 002-511 Spring Disc
- 11 022-193 Washer
- 12 002-510 Thrust Bearing
- 13 003-261 Adapter Block (#13 for attaching Camera Mount to a GRS Original Microscope Stand #003-564)