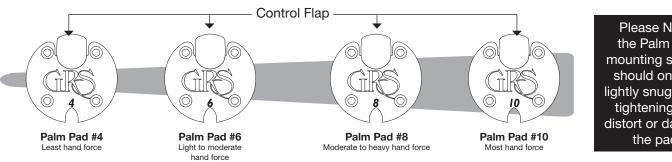

## Palm Pad

#004-940-ATSS & #004-957SS

Please Note: the Palm Pad mounting screws should only be lightly snug; overtightening can distort or damage the pad.

900 Overlander Road • Emporia, KS 66801 USA 800-835-3519 • 620-343-1084 • Fax: 620-343-9640 hello@grs.com • www.grstools.com