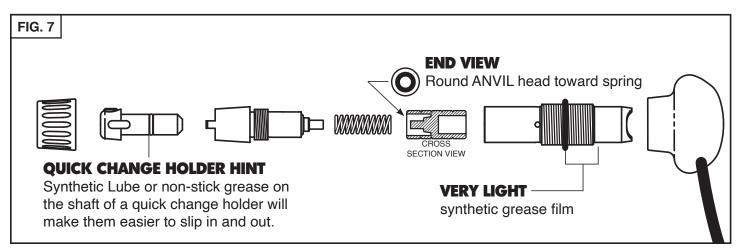

### **Reassembly Note:**

There is an O-ring inside the knob that makes getting the handpiece body to thread a little difficult when reassembling. Use a very small amount of synthetic lube or non-stick grease and create a thin film around the OUTSIDE of the shaft between the threads and the end (see call out in **FIG. 7**).