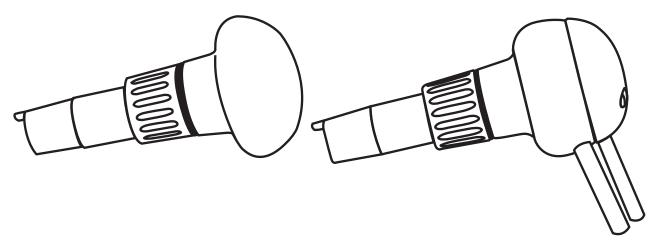

### Adjusting The Handpiece

The handpiece knob and the body (barrel) are threaded together, allowing the hose to be rotated to the position the user prefers. The length of the handpiece can be extended by unscrewing the knob and body even more. NOTE: Extending the length may cause a slight loss of power depending on the type of work being done.

With the locking ring slightly loose, the handpiece body and knob can be turned independently. Position the Quick Change holder with the graver "point" down and rotate the knob until the hose position is the most comfortable. Once the hose and graver are both positioned comfortably, tighten the locking ring.