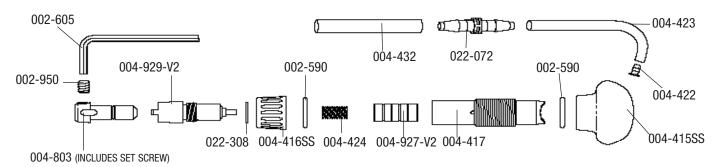

# Monarch™ Airtact Handpiece

PARTS LIST • #004-921

| Part #    | Description                                  | Part #     | Description                      |
|-----------|----------------------------------------------|------------|----------------------------------|
| 002-950   | 8-32 X .13                                   | 004-929-V2 | Chuck Receiver                   |
| 002-605   | Allen Wrench                                 | 004-422    | Air Hose Retainer                |
| 002-590   | 0-Ring 1/2" ID X 1/16" Wide                  | 004-423    | Air Hose - 1/8" dia. X 38"       |
| 004-803   | Quick Change Chuck (complete with set screw) | 004-424    | Spring                           |
| 004-415SS | Handle Knob                                  | 004-927-V2 | Piston / Hammer                  |
| 004-416SS | Locking Nut                                  | 022-308    | 0-Ring 8 mm ID X 1 mm Wide       |
| 004-417   | Handpiece Body                               | 022-072    | Tube Coupling                    |
|           |                                              | 004-432    | Urethane Tubing .170" I.D. X 10" |