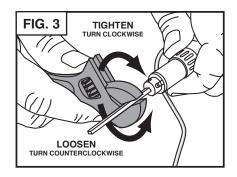

#### **Maintenance**

The only basic maintenance for the GRS Monarch Handpiece is keeping it clean on the inside. Problems will occur if oil or moisture gets into the handpiece, especially on the piston. If you notice a loss of power or erratic performance, the FIRST THING to check is to make sure the RECEIVER (chuck) IS TIGHT IN THE HANDPIECE BODY. Using a crescent wrench or pliers with a graver inserted in the QC Holder, gently tighten receiver clockwise (FIG. 3) If erratic performance continues, then disassemble and clean the handpiece.

To disassemble the handpiece, use the crescent wrench or pliers to grip the graver (**FIG. 3**) and turn it counterclockwise to loosen the chuck retainer. After loosening, turn the chuck retainer out with your finger tips (**FIG. 4**). As you pull out the chuck, there will be a spring and piston.