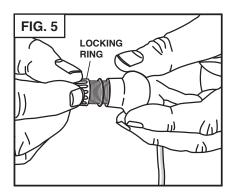

Loosen the locking ring and remove it (**FIG. 5**). Grip the knob and turn the handpiece body counter-clockwise until it is out of the knob body (**FIG. 6**).

Now, with the handpiece disassembled, clean the parts with a NON-residue solvent like denatured alcohol. Make sure the holes in the handpiece body are clear from dirt and debris. DO NOT get moisture down the air hose. If this happens you will need to clear and dry it before reassembly.