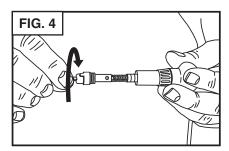

To disassemble the handpiece, use the crescent wrench or pliers to grip the graver (**FIG. 3**) and turn it counterclockwise to loosen the chuck retainer. After loosening, turn the chuck retainer out with your finger tips (**FIG. 4**). As you pull out the chuck, there will be a spring and piston.