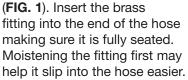

## **How To Attach New** Hose

Loosen the locking ring and remove the knob from the handpiece. Remove the old hose simply by cutting it off close to the knob. With a small punch, push the hose/ brass fitting back into the knob body. Remove the brass fitting (#004-422 Air Hose Retainer) from the old hose. Feed the new air hose through the hole in the knob

FIG. 1

Then apply a small amount of moisture or oil around the outside end of the hose next to the brass fitting and pull the hose back

(FIG. 2) into the knob until you see the tip of the brass fitting protrude through the side of the knob. This must be an air tight fit, so you will have to pull somewhat hard (a few pounds, at least). LIT-136