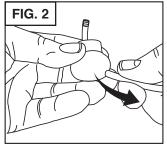

FIG. 1

Then apply a small amount of moisture or oil around the outside end of the hose next to the brass fitting and pull the hose back

(FIG. 2) into the knob until you see the tip of the brass fitting protrude through the side of the knob. This must be an air tight fit, so you will have to pull somewhat hard (a few pounds, at least). LIT-136