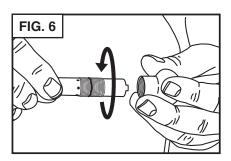

Loosen the locking ring and remove it (**FIG. 5**). Grip the knob and turn the handpiece body counter-clockwise until it is out of the knob body (**FIG. 6**).

Now, with the handpiece disassembled, clean the parts with a NON-residue solvent like denatured alcohol. Make sure the holes in the handpiece body are clear from dirt and debris. DO NOT get moisture down the air hose. If this happens you will need to clear and dry it before reassembly.