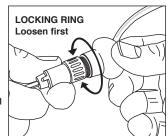

With the locking ring slightly loose, the handpiece body and knob can be turned independently. Position the Quick Change holder with the graver "point" down and rotate the knob until the hose position is the most comfortable. Once the hose and graver are both positioned comfortably, tighten the locking ring.

## **How To Attach New** Hose

Loosen the locking ring and remove the knob from the handpiece. Remove the old hose simply by cutting it off close to the knob. With a small punch, push the hose/ brass fitting back into the knob body. Remove the brass fitting (#004-422 Air Hose Retainer) from the old hose. Feed the new air hose through the hole in the knob

Loosen the locking ring and remove it (**FIG. 5**). Grip the knob and turn the handpiece body counter-clockwise until it is out of the knob body (**FIG. 6**).

Now, with the handpiece disassembled, clean the parts with a NON-residue solvent like denatured alcohol. Make sure the holes in the handpiece body are clear from dirt and debris. DO NOT get moisture down the air hose. If this happens you will need to clear and dry it before reassembly.