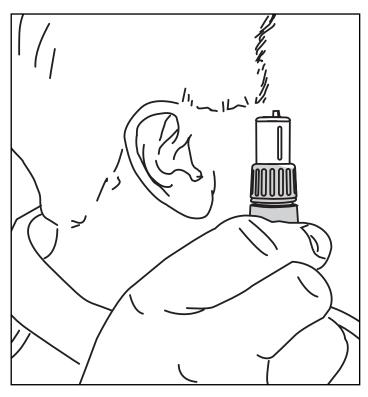

While increasing air pressure...

## Listen

- Buzz
- Vibrate
- Knock

...then add 1-2 psi to gauge.