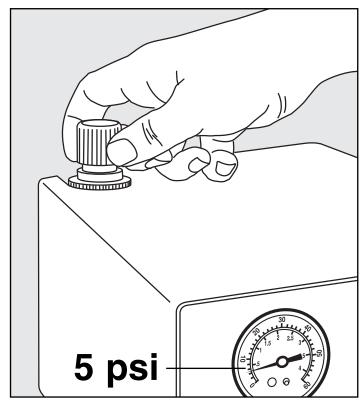

## How to "TUNE" your handpiece:

Turn your GraverMax / GraverMate machine on, set stroke setting to 2400 spm and back off the air pressure setting to about 5 psi on the gauge. Hold your handpiece with the tool holder end up (vertically) close enough to your ear so you can hear it when it begins to vibrate. Slowly begin to increase the air pressure at the regulator until the handpiece begins to buzz, then vibrate and then knock. Stop turning the regulator knob when the knocking stops, then add 1-2 psi to the gauge.