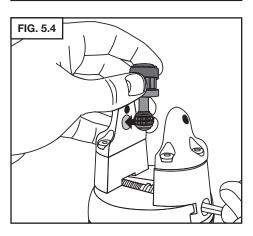

# **5. VERTICAL DRAWBAR INSTALLATION**

GLENDO LLC 900 Overlander Road • Emporia, KS 66801 USA 800-835-3519 • 620-343-1084 • Fax: 620-343-9640 grs@grstools.com · www.grstools.com Last Updated: 2017/06/05