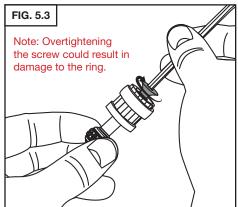

# **5. VERTICAL DRAWBAR INSTALLATION**

GLENDO LLC 900 Overlander Road • Emporia, KS 66801 USA 800-835-3519 • 620-343-1084 • Fax: 620-343-9640 grs@grstools.com · www.grstools.com Last Updated: 2017/06/05

**J. Cone cover (steel):** Allows for even expansion of the mandrel in vertical applications.

K. Countersunk Screw (M5 x 0.8mm x 10mm): Pulls the Vertical Drawbar (E) into the cones, expanding the mandrel into the inner diameter of the ring. Tighten with included 3mm hex wrench.