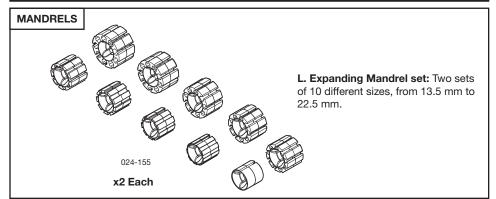

# **1. PARTS LIST AND DESCRIPTION**

A. Bell-Shaped Jaw Attachments: Attaches to the GRS MicroBlock<sup>®</sup> jaws to provide multiple workholding solutions for rings. Allows mounting of vertical and horizontal drawbars.

**B. Button-Head Cap Screws (M5 x 0.8mm x 10mm):** Fastens the Bell-Shaped Jaw Attachments **(A)** to the jaws of the MicroBlock<sup>®</sup>. Tighten with included 3mm hex wrench.

DRAWBARS 003-370 003-371 003-371 003-371 003-371 003-371