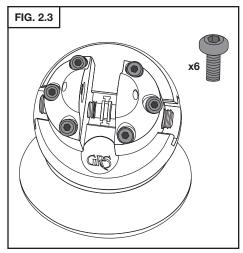

#### 2. JAW ATTACHMENT INSTALLATION

**B. Button-Head Cap Screws (M5 x 0.8mm x 10mm):** Fastens the Bell-Shaped Jaw Attachments **(A)** to the jaws of the MicroBlock<sup>®</sup>. Tighten with included 3mm hex wrench.

DRAWBARS 003-370 003-371 003-371 003-371 003-371 003-371