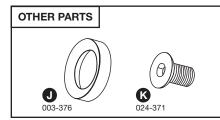

**J. Cone cover (steel):** Allows for even expansion of the mandrel in vertical applications.

K. Countersunk Screw (M5 x 0.8mm x 10mm): Pulls the Vertical Drawbar (E) into the cones, expanding the mandrel into the inner diameter of the ring. Tighten with included 3mm hex wrench.