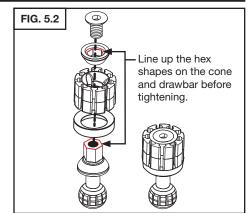

# **5. VERTICAL DRAWBAR INSTALLATION**

GLENDO LLC 900 Overlander Road • Emporia, KS 66801 USA 800-835-3519 • 620-343-1084 • Fax: 620-343-9640 grs@grstools.com · www.grstools.com Last Updated: 2017/06/05