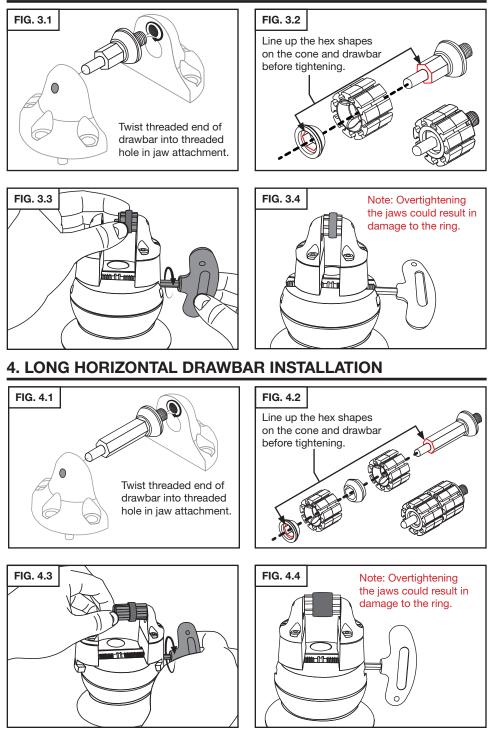

ments **(A)**.

CONES





**F. Standard Cone (plastic):** Allows the user to set rotational mandrel drag.

**G. Locking Cone (plastic):** Does not allow for mandrel rotation.

**H. Standard Cone (steel):** Allows the user to set rotational mandrel drag.

**I. Double-Sided Cone (steel):** Placed between two mandrels on the Long Horizontal Drawbar **(D)** for even expansion.



**J. Cone cover (steel):** Allows for even expansion of the mandrel in vertical applications.

K. Countersunk Screw (M5 x 0.8mm x 10mm): Pulls the Vertical Drawbar (E) into the cones, expanding the mandrel into the inner diameter of the ring. Tighten with included 3mm hex wrench.

## 1. PARTS LIST AND DESCRIPTION (CONTINUED)



#### 2. JAW ATTACHMENT INSTALLATION









## 3. SHORT HORIZONTAL DRAWBAR INSTALLATION



# **5. VERTICAL DRAWBAR INSTALLATION**















GLENDO LLC 900 Overlander Road • Emporia, KS 66801 USA 800-835-3519 • 620-343-1084 • Fax: 620-343-9640 grs@grstools.com · www.grstools.com Last Updated: 2017/06/05