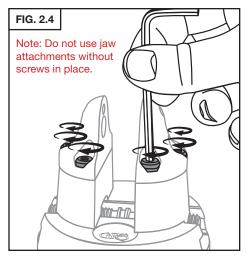

clamped in place by the Bell-Shaped Jaw Attachments **(A)**.

CONES





**F. Standard Cone (plastic):** Allows the user to set rotational mandrel drag.

**G. Locking Cone (plastic):** Does not allow for mandrel rotation.

**H. Standard Cone (steel):** Allows the user to set rotational mandrel drag.

**I. Double-Sided Cone (steel):** Placed between two mandrels on the Long Horizontal Drawbar **(D)** for even expansion.



**J. Cone cover (steel):** Allows for even expansion of the mandrel in vertical applications.

K. Countersunk Screw (M5 x 0.8mm x 10mm): Pulls the Vertical Drawbar (E) into the cones, expanding the mandrel into the inner diameter of the ring. Tighten with included 3mm hex wrench.

## 1. PARTS LIST AND DESCRIPTION (CONTINUED)



#### 2. JAW ATTACHMENT INSTALLATION









## 3. SHORT HORIZONTAL DRAWBAR INSTALLATION



# **5. VERTICAL DRAWBAR INSTALLATION**















GLENDO LLC 900 Overlander Road • Emporia, KS 66801 USA 800-835-3519 • 620-343-1084 • Fax: 620-343-9640 grs@grstools.com · www.grstools.com Last Updated: 2017/06/05