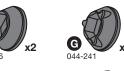

**E. Vertical Drawbar:** The mandrel and cone support bar that is clamped in place by the Bell-Shaped Jaw Attachments **(A)**.

CONES

**F. Standard Cone (plastic):** Allows the user to set rotational mandrel drag.

**G. Locking Cone (plastic):** Does not allow for mandrel rotation.

**H. Standard Cone (steel):** Allows the user to set rotational mandrel drag.

**I. Double-Sided Cone (steel):** Placed between two mandrels on the Long Horizontal Drawbar **(D)** for even expansion.