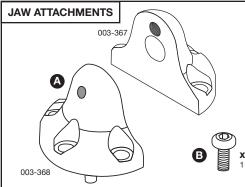

# **1. PARTS LIST AND DESCRIPTION**

A. Bell-Shaped Jaw Attachments: Attaches to the GRS MicroBlock<sup>®</sup> jaws to provide multiple workholding solutions for rings. Allows mounting of vertical and horizontal drawbars.

**B. Button-Head Cap Screws (M5 x 0.8mm x 10mm):** Fastens the Bell-Shaped Jaw Attachments **(A)** to the jaws of the MicroBlock<sup>®</sup>. Tighten with included 3mm hex wrench.

DRAWBARS 003-370 003-371 003-371 003-371 003-371 003-371