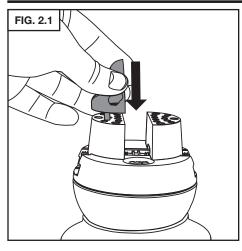

hat is clamped in place by the Bell-Shaped Jaw Attachments **(A)**.

CONES





**F. Standard Cone (plastic):** Allows the user to set rotational mandrel drag.

**G. Locking Cone (plastic):** Does not allow for mandrel rotation.

**H. Standard Cone (steel):** Allows the user to set rotational mandrel drag.

**I. Double-Sided Cone (steel):** Placed between two mandrels on the Long Horizontal Drawbar **(D)** for even expansion.



**J. Cone cover (steel):** Allows for even expansion of the mandrel in vertical applications.

K. Countersunk Screw (M5 x 0.8mm x 10mm): Pulls the Vertical Drawbar (E) into the cones, expanding the mandrel into the inner diameter of the ring. Tighten with included 3mm hex wrench.

## 1. PARTS LIST AND DESCRIPTION (CONTINUED)



#### 2. JAW ATTACHMENT INSTALLATION









## 3. SHORT HORIZONTAL DRAWBAR INSTALLATION



# **5. VERTICAL DRAWBAR INSTALLATION**















GLENDO LLC 900 Overlander Road • Emporia, KS 66801 USA 800-835-3519 • 620-343-1084 • Fax: 620-343-9640 grs@grstools.com · www.grstools.com Last Updated: 2017/06/05