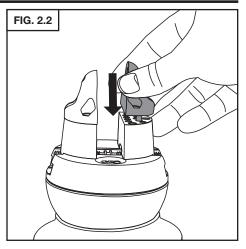

is clamped in place by the Bell-Shaped Jaw Attachments **(A)**.

CONES





**F. Standard Cone (plastic):** Allows the user to set rotational mandrel drag.

**G. Locking Cone (plastic):** Does not allow for mandrel rotation.

**H. Standard Cone (steel):** Allows the user to set rotational mandrel drag.

**I. Double-Sided Cone (steel):** Placed between two mandrels on the Long Horizontal Drawbar **(D)** for even expansion.



**J. Cone cover (steel):** Allows for even expansion of the mandrel in vertical applications.

K. Countersunk Screw (M5 x 0.8mm x 10mm): Pulls the Vertical Drawbar (E) into the cones, expanding the mandrel into the inner diameter of the ring. Tighten with included 3mm hex wrench.

## 1. PARTS LIST AND DESCRIPTION (CONTINUED)



#### 2. JAW ATTACHMENT INSTALLATION









## 3. SHORT HORIZONTAL DRAWBAR INSTALLATION



# **5. VERTICAL DRAWBAR INSTALLATION**















GLENDO LLC 900 Overlander Road • Emporia, KS 66801 USA 800-835-3519 • 620-343-1084 • Fax: 620-343-9640 grs@grstools.com · www.grstools.com Last Updated: 2017/06/05