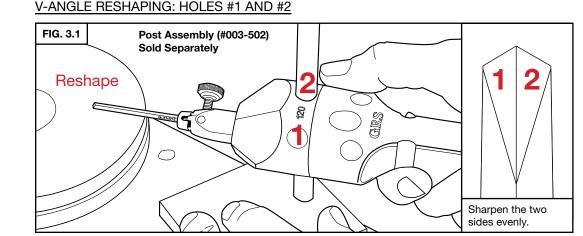

## 3. HOW TO USE

NOTE:

After the graver is shaped using holes #1 and #2, these holes may be skipped until the graver becomes short enough to need reshaping.

If the graver is removed from the QC Tool Holder and reinstalled back into that particular holder or another one, the user should always reshape the graver bottom using holes #1 and #2. For greatest efficiency, it is always recommended to leave the graver in the same QC Tool Holder for its entire working life.

# 3. HOW TO USE (continued)