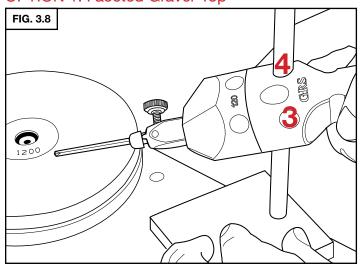

# Choose an Option: Faceted Top: See OPTION 1 (FIG 3.8)

 $\bigcirc$ 

0

Flat Top: See OPTION 2 (FIG 3.9-10)

**OPTION 2: Flat Graver Top** 

900 Overlander Road • Emporia, KS 66801 USA 800-835-3519 • 620-343-1084 • Fax: 620-343-9640 grs@grstools.com • www.grstools.com Last Updated: 2015-07-13