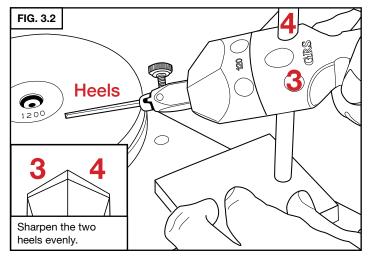

|
| Heels   | ~ 108°              | ~ 90°               |
| Face    | Slightly < 50°      | Slightly < 50°      |

## 3. HOW TO USE



NOTE:

After the graver is shaped using holes #1 and #2, these holes may be skipped until the graver becomes short enough to need reshaping.

If the graver is removed from the QC Tool Holder and reinstalled back into that particular holder or another one, the user should always reshape the graver bottom using holes #1 and #2. For greatest efficiency, it is always recommended to leave the graver in the same QC Tool Holder for its entire working life.

# 3. HOW TO USE (continued)

#### HEELS: HOLES #3 AND #4

#### FACE: HOLE #5

1200

EasyGraver<sup>®</sup>

Note that the EasyGraver®

fixture is held upside down

Face

(graver face down).

FIG. 3.3



**REDUCING THE GRAVER TOP** 







LLC

Fixture Bottom

FIG. 3.5

# Choose an Option: Faceted Top: See OPTION 1 (FIG 3.8)

 $\bigcirc$ 

0



Flat Top: See OPTION 2 (FIG 3.9-10)



**OPTION 2: Flat Graver Top** 





900 Overlander Road • Emporia, KS 66801 USA 800-835-3519 • 620-343-1084 • Fax: 620-343-9640 grs@grstools.com • www.grstools.com Last Updated: 2015-07-13

GLENDO