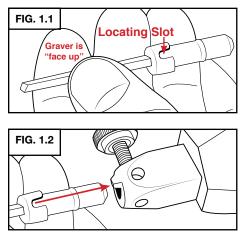

# GRS<sup>®</sup> EasyGraver<sup>®</sup> Sharpening Fixture INSTRUCTIONS • #003-700 & #003-701

### **1. INITIAL SETUP**

#### RECOMMENDED SETUP





#### OTHER SETUP OPTIONS



The Locating Tab may be oriented at 90° positions as needed to align the graver top with the EasyGraver Sharpening Fixture top.

# 2. GUIDE HOLE POSITIONS EXPLAINED



Guide Hole Positions (viewed from top of EasyGraver®).



Corresponding Graver Surfaces (viewed from graver bottom).

For reference, use **FIG. 2.1** and **FIG. 2.2**. Each guide hole is numbered to correspond with the surface it produces.

Guide Hole #1: Reshaping Grind Guide Hole #2: Reshaping Grind Guide Hole #3: Heel Grind Guide Hole #4: Heel Grind Guide Hole #5: Face

|         | Product<br>#003-700 | Product<br>#003-701 |
|---------|---------------------|---------------------|
| V-angle | 120°                | 105°                |
| Heels   | ~ 108°              | ~ 90°               |