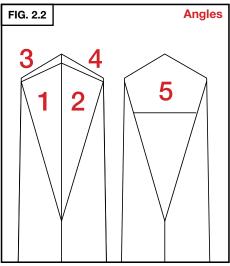

# 2. GUIDE HOLE POSITIONS EXPLAINED

Guide Hole Positions (viewed from top of EasyGraver®).

Corresponding Graver Surfaces (viewed from graver bottom).

For reference, use **FIG. 2.1** and **FIG. 2.2**. Each guide hole is numbered to correspond with the surface it produces.

Guide Hole #1: Reshaping Grind Guide Hole #2: Reshaping Grind Guide Hole #3: Heel Grind Guide Hole #4: Heel Grind Guide Hole #5: Face

|         | Product<br>#003-700 | Product<br>#003-701 |
|---------|---------------------|---------------------|
| V-angle | 120°                | 105°                |
| Heels   | ~ 108°              | ~ 90°               |
| Face    | Slightly < 50°      | Slightly < 50°      |