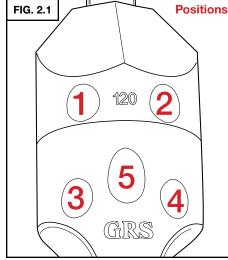

# 2. GUIDE HOLE POSITIONS EXPLAINED

Guide Hole Positions (viewed from top of EasyGraver®).

Corresponding Graver Surfaces (viewed from graver bottom).

For reference, use **FIG. 2.1** and **FIG. 2.2**. Each guide hole is numbered to correspond with the surface it produces.

Guide Hole #1: Reshaping Grind Guide Hole #2: Reshaping Grind Guide Hole #3: Heel Grind Guide Hole #4: Heel Grind Guide Hole #5: Face

|         | Product<br>#003-700 | Product<br>#003-701 |
|---------|---------------------|---------------------|
| V-angle | 120°                | 105°                |
| Heels   | ~ 108°              | ~ 90°               |
| Face    | Slightly < 50°      | Slightly < 50°      |