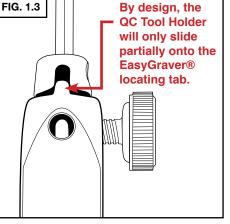

#### OTHER SETUP OPTIONS

The Locating Tab may be oriented at 90° positions as needed to align the graver top with the EasyGraver Sharpening Fixture top.