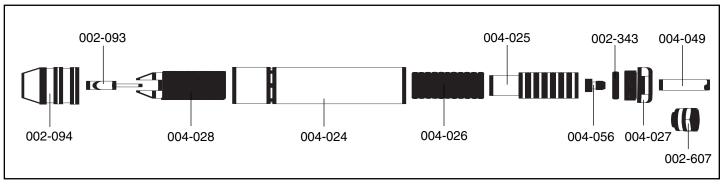

Your Signature

| QTY. | PART NO. | DESCRIPTION     |
|------|----------|-----------------|
|      | 002-093  | Jaw             |
|      | 002-094  | Chuck Nut       |
|      | 002-343  | O-Ring          |
|      | 002-607  | Nut with Sleeve |
|      | 004-024  | Handpiece Body  |
|      | 004-025  | Piston          |
|      | 004-026  | Spring          |
|      | 004-027  | Hose Connector  |
|      | 004-028  | Chuck Body      |
|      | 004-049  | 1/4" X 38" Hose |
|      | 004-056  | Hose Retainer   |