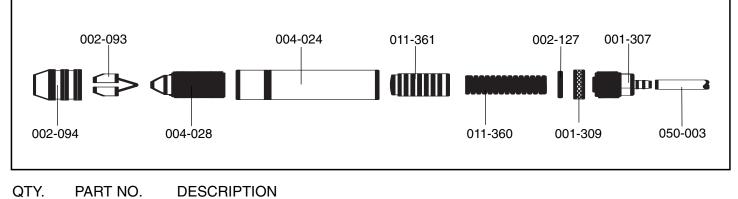

| <br>        |                                     |
|-------------|-------------------------------------|
| <br>001-307 | Inlet                               |
| <br>001-309 | Nut                                 |
| <br>002-093 | Chuck Jaw                           |
| <br>002-094 | Chuck Nut                           |
| <br>002-127 | O-Ring625 X .75 X .062              |
| <br>004-024 | Handpiece Body                      |
| <br>004-028 | Chuck Body                          |
| <br>004-434 | Air Hose - 1/4" OD X .160" ID X 38" |
| <br>011-360 | Spring                              |
| <br>011-361 | Piston                              |
|             |                                     |