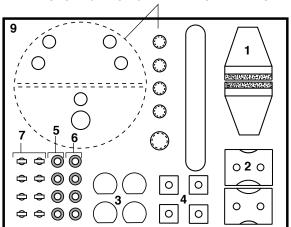

## Complete Assembly - #003-520

|   | rail#   | Description   |
|---|---------|---------------|
| 1 | 003-513 | Ring Clamp (2 |

- 2 003-514 Attachment Plate #3 (2)
- 3 003-515 Attachment Plate #2 (4)
- 4 003-516 Attachment Plate #1 (4)
- 5 003-517 Attachment Pin #3 (4)
- 003-518 Attachment Pin #2 (4)
- 003-050 Attachment Pin #1 (8)
- 003-679 Thermo-Loc Sample Kit
  - 003-061 Base