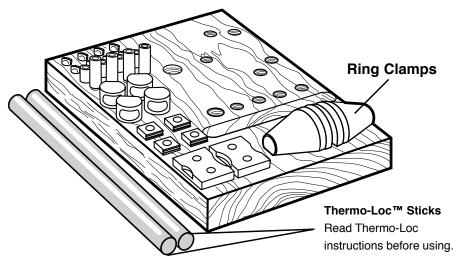

## **30-Piece Attachment Set**

for GRS Ball Vises

#003-520

This set provides a variety of attachments for holding many odd shaped parts. Included is an extremely versatile leather faced pair of ring clamps. The Thermo-Loc™ Sticks are a reusable work holding plastic that softens when heated and hardens when cooled.

## STORAGE FOR JAW PLATES AND PINS

900 Overlander Road P.O. Box 1153

Emporia, KS 66801 USA Toll-Free: 1-800-835-3519

Phone: 620-343-1084 Fax: 620-343-9640

E-mail: grs@grstools.com www.grstools.com