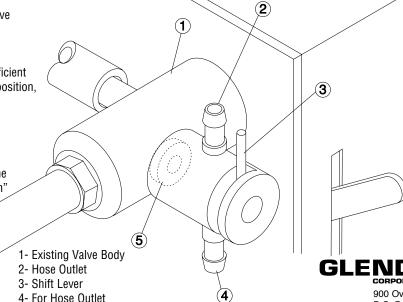

## 2-Way Gravermeister HP Valve PART #001-507

5- Rubber Seal

## Installation

 Remove handpiece hose and outlet from valve body.

(Item 8, page 14 of manual)

2. Install valve, screwing it into valve body sufficient to compress rubber seal, hold the valve in position, and orient it as shown on sketch below.

3. Connect handpiece hoses to outlets on top and bottom.

4. Shift lever is located such that it indicates the operating outlet. (Top outlet is shown in "on" position in sketch).

900 Overlander Road P.O. Box 1153 Emporia, KS 66801 USA 800-835-3519 • 620-343-1084 fax 620-343-9640 glendo@glendo.com www.grstools.com